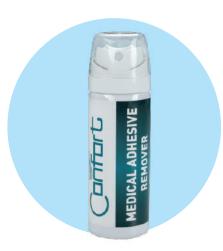

#### Adhesive Remover Spray

Provides easy and gentle removal of ostomy bags and other adhesive dressings. Prepares the skin for implementation of a new bag system.

Color: Clear | Brand: Confort | Weight: 50ml