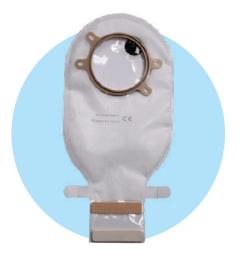

### Two Piece (Ostomy Bag)

Comfortable Use with Non-Perspiration Exterior Surface – With Specially Designed 5 Layered Film, Liquid and Odor Tight.

Color: White | Brand: Confort | Size: 70mm / 100mm

#### **Two Piece Bags**

Comfortable Use with Non-Perspiration Exterior Surface – With Specially Designed 5 Layered Film, Liquid and Odor Tight. Available in Opaque & Transparent Color Range.

Color: Brown & White | Brand: Confort | Size: 70mm / 100mm