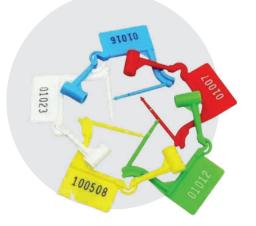

### **Our Products Security Seals**

blue bell

core

#### **Emergency Trolley Seals**

Straight, thin locking arrow applies with one hand and fits most latch mechanisms. Designed for reliable, costeffective tamper-evidence and quick access.

Color: Red / Blue / Green | Brand: TydenBrooks Type: Individually serialized