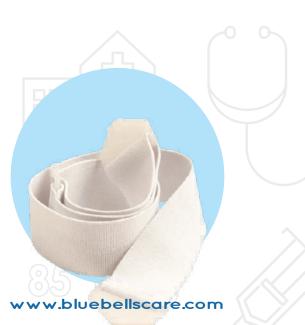

### **Ostomy Belt**

Ostomy Belt Keeps the Bag in Place and Gives Patient Confidence. Stomy Belt Keeps the Bag in Place and Gives Patient Confidence.

Color: White | Brand: Confort | Size: 100 - 120cm