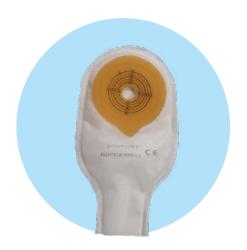

#### **One Piece Bags**

Comfortable Use with Non-Perspiration Exterior Surface with Specially Designed 5 Layered Film, Liquid and Odor Tight. Available in Opaque & Transparent Color Range.

Color: Brown / White | Brand: Confort | Size: 70mm / 100mm

#### One Piece (Neonatal Bag)

Comfortable Use with Non-Perspiration Exterior Surface – With Specially Designed 5 Layered Film, Liquid and Odor Tight. It is designed for babies.

Color: White / Clear | Brand: Confort | Size: 40mm

### One Piece (Pediatric Bag)

Comfortable Use with Non-Perspiration Exterior Surface Specially Designed 5 Layered Film, Liquid and Odor Tight. It is designed for children and babies.

Color: Brown / White | Brand: Confort | Size: 45mm