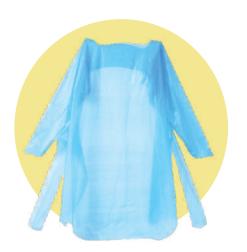

#### Thumb Loop CPE Gown

The CPE gown are more widely used recently as a part of accessories to normal apparel or uniforms to provide extra protection against fluid or dirt.

Color: Blue / Clear | Brand: Boenmed | Weight: 55g Size: 60x106cm / 122x206cm