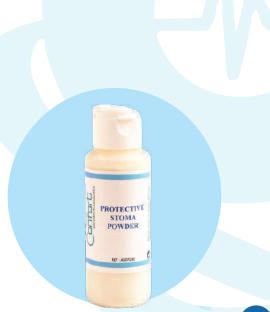

#### Stoma Powder

Minimalize skin eruption. Absorb the moisture around the stoma Helps the ostomy bag adhere properly. Keeps the shin dry.

Color: White | Brand: Confort | Weight: 71g

www.bluebellscare.com