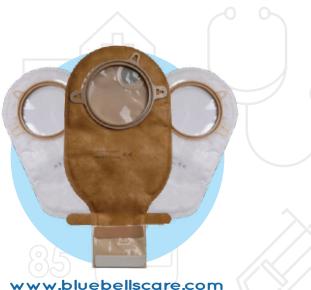

### Two Piece (Ostomy Bag)

Comfortable Use with Non-Perspiration Exterior Surface – With Specially Designed 5 Layered Film, Liquid and Odor Tight.

Color: White | Brand: Confort | Size: 70mm / 100mm

#### **Two Piece Bags**

Comfortable Use with Non-Perspiration Exterior Surface – With Specially Designed 5 Layered Film, Liquid and Odor Tight. Available in Opaque & Transparent Color Range.

Color: Brown & White | Brand: Confort | Size: 70mm / 100mm