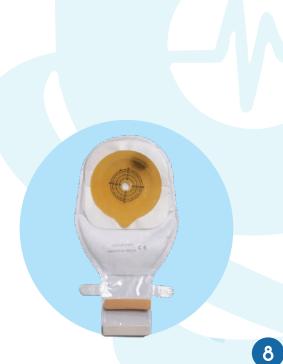

#### **One Piece Bags**

Comfortable Use with Non-Perspiration Exterior Surface with Specially Designed 5 Layered Film, Liquid and Odor Tight. Available in Opaque & Transparent Color Range.

Color: Brown / White | Brand: Confort | Size: 70mm / 100mm

#### One Piece (Neonatal Bag)

Comfortable Use with Non-Perspiration Exterior Surface – With Specially Designed 5 Layered Film, Liquid and Odor Tight. It is designed for babies.

Color: White / Clear | Brand: Confort | Size: 40mm

### One Piece (Pediatric Bag)

Comfortable Use with Non-Perspiration Exterior Surface Specially Designed 5 Layered Film, Liquid and Odor Tight. It is designed for children and babies.

Color: Brown / White | Brand: Confort | Size: 45mm