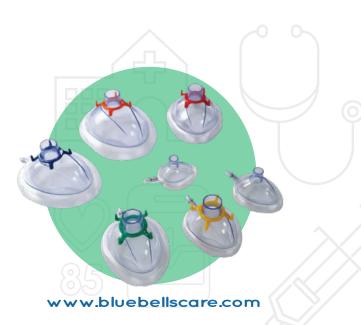

### **Disposable Anesthesia Masks**

Our range of Anesthetic Face Masks include inflatable and non inflatable, cuffed, molded for both adult and paediatrics patients.

Color: Clear | Brand: SUMI | Size: 1, 2, 3, 4, 5