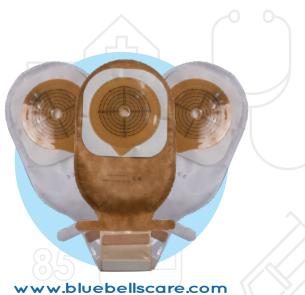

### Baseplate

People with artificial bowel or bladder outlets rely on base plates. These mostly round shaped accessories are the connector between body and stoma bag.

Color: White | Brand: Confort | Size: 70mm / 100mm

### Two Piece (Ostomy Bag)

Comfortable Use with Non-Perspiration Exterior Surface – With Specially Designed 5 Layered Film, Liquid and Odor Tight.

Color: White | Brand: Confort | Size: 70mm / 100mm

#### **Two Piece Bags**

Comfortable Use with Non-Perspiration Exterior Surface – With Specially Designed 5 Layered Film, Liquid and Odor Tight. Available in Opaque & Transparent Color Range.

Color: Brown & White | Brand: Confort | Size: 70mm / 100mm