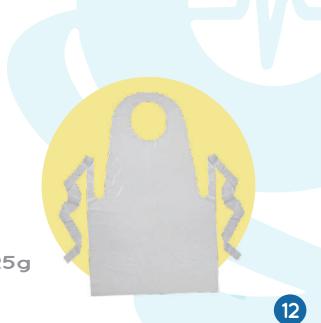

### Disposable Plastic Apron

The plastic apron is made of polyethylene LDPE, HDPE and LLDPE. It can be used for laboratory testing, industrial and agricultural protection, nursing, etc. Water/dust proof.

Color: White / Clear | Brand: Boenmed | Size: 90x150cm / 75x131cm, Thickness: 0.008mm - 0.045mm, Weight: 17g / 25g