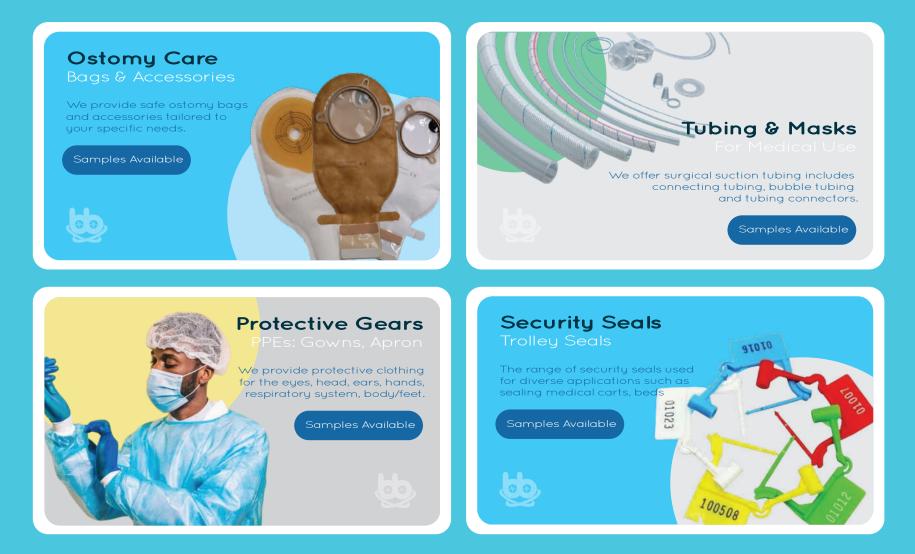

## **Our Products Personal Protective Equipment**

#### Thumb Loop CPE Gown

The CPE gown are more widely used recently as a part of accessories to normal apparel or uniforms to provide extra protection against fluid or dirt.

Color: Blue / Clear | Brand: Boenmed | Weight: 55g Size: 60x106cm / 122x206cm

### Disposable Plastic Apron

The plastic apron is made of polyethylene LDPE, HDPE and LLDPE. It can be used for laboratory testing, industrial and agricultural protection, nursing, etc. Water/dust proof.

Color: White / Clear | Brand: Boenmed | Size: 90x150cm / 75x131cm, Thickness: 0.008mm - 0.045mm, Weight: 17g / 25g

### **Our Products Tubing & Masks**

|  |      | 1 |
|--|------|---|
|  |      |   |
|  |      |   |
|  |      |   |
|  | - 44 |   |

### **Bubble Suction Tubing**

Made of medical PVC.Specifications:Made of medical PVC- Transparent, kink-resistant. Dimensions from 1.3mm to 14.0mm.

Color: Clear | Brand: SUMI | Size: 30cm

### **Disposable Anesthesia Masks**

Our range of Anesthetic Face Masks include inflatable and non inflatable, cuffed, molded for both adult and paediatrics patients.

Color: Clear | Brand: SUMI | Size: 1, 2, 3, 4, 5

### **Our Products Security Seals**

blue bell

core

#### **Emergency Trolley Seals**

Straight, thin locking arrow applies with one hand and fits most latch mechanisms. Designed for reliable, costeffective tamper-evidence and quick access.

Color: Red / Blue / Green | Brand: TydenBrooks Type: Individually serialized